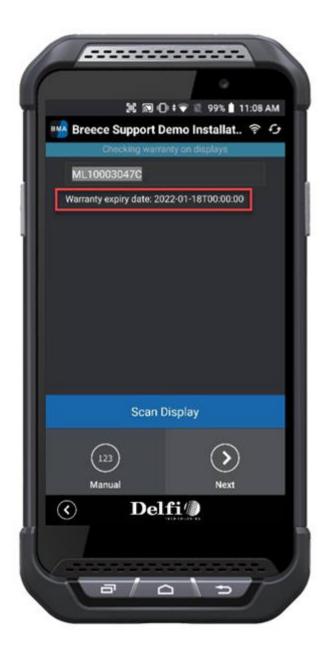

<u>support@breecesystem.com</u>

In Breece Mobile Assist, press the three dots in the upper right corner Choose Warranty Lookup

Scan the display serialnumber for which you want to check warranty

The date shown is the end date of the warranty period.