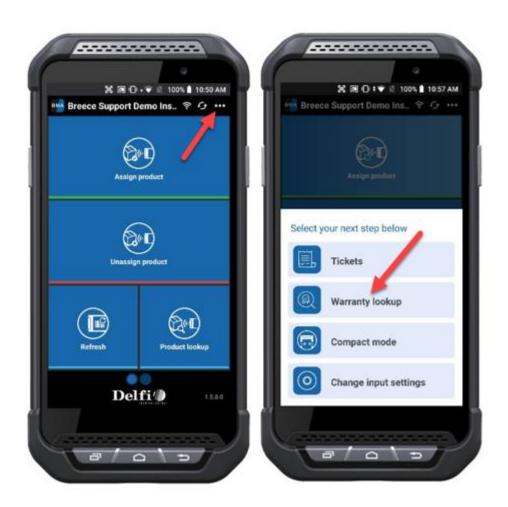

<u>support@breecesystem.com</u>

In Breece Mobile Assist, press the three dots in the upper right corner Choose Warranty Lookup

Scan the display serialnumber for which you want to check warranty

The date shown is the end date of the warranty period.